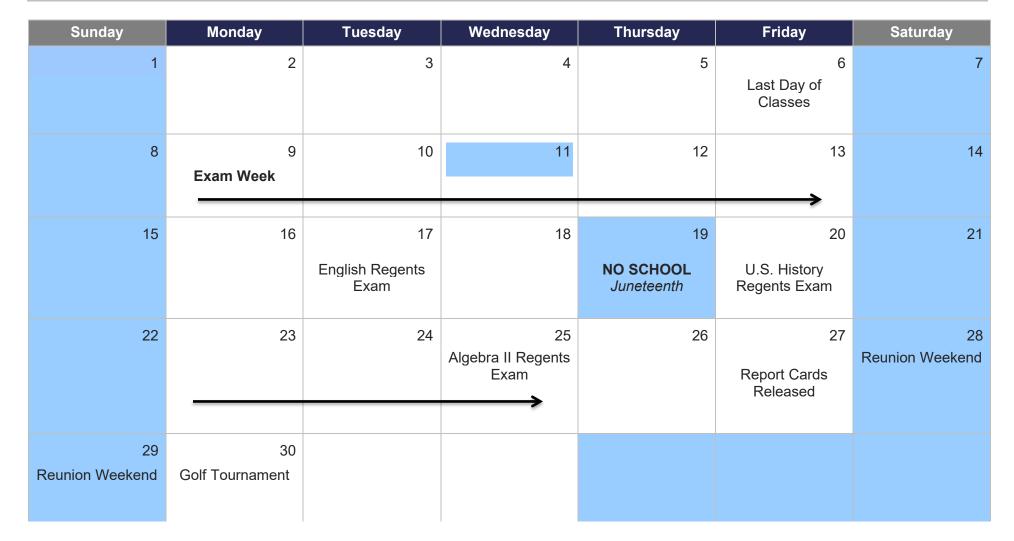

| 8                                                               | 9               | 10       |
|      | 11  | 12<br>AP Exams<br>Continue             | 13      | 14<br>Baccalaureate<br>Mass & Senior<br>Awards Ceremony<br>6 pm | 15                                                              | 16              | 17       |
|      | 18  | 19                                     | 20      | 21                                                              | 22<br>Graduation<br>6:00pm                                      | 23<br>NO SCHOOL | 24       |
|      | 25  | 26<br><b>NO SCHOOL</b><br>Memorial Day | 27      | 28                                                              | 29<br>Feast of the<br>Ascension                                 | 30              | 31       |



HARY'S HIGH SE







142 Laverack Ave. • Lancaster, NY 14086 Main Office: 683-4824 • Counseling Center: 683-2349 Website: smhlancers.org

Twitter: @stmaryslancers • Facebook: "St. Mary's High School, Lancaster, NY"

Important Dates before School Starts:

Mon. July 10 & Tues. July 11 – Freshmen Orientation **STUDENTS ONLY** (9am-12pm) Mon. August 22 – Fall Sports Begin Thurs. August 25 – Freshmen Parent Orientation & Block Party

#### **Phone Extensions**

310- Main Office 311- Dean of Student Life & Enrollment 313- Accounts Payable 314- Dean of Student Affairs 315- Marketing and Communications 316- Counseling Center 320- Health Office325- Alumni Office326- Tuition Office335- Athletic Office

For a complete list of phone extensions, please visit smhlancers.org