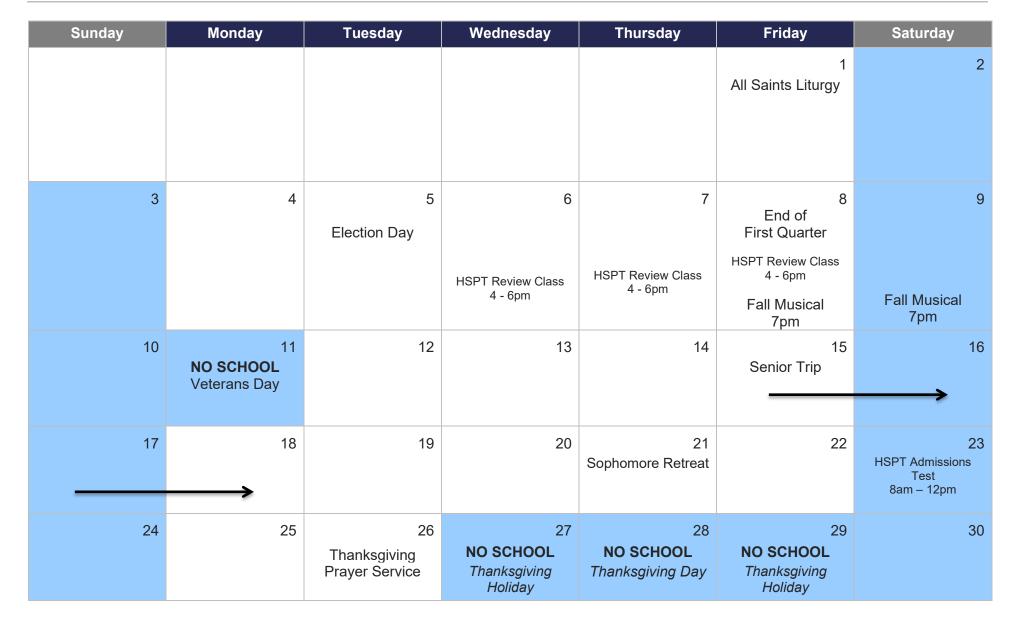

12<br>Homecoming<br>Game |
| 13     | 14<br><b>NO SCHOOL</b><br>Columbus Day | 15      | 16<br>Standardized Test<br>Day                                         | 17<br>Lancer Cabaret<br>7pm         | 18                                                    | 19                       |
| 20     | 21                                     | 22      | 23<br>Fall Liturgy<br>College<br>Consortium for<br>Juniors<br>9-945 am | 24<br>Freshmen Retreat              | 25                                                    | 26                       |
| 27     | 28                                     | 29      | 30                                                                     | 31<br>Halloween Dress<br>Up Day     |                                                       |                          |











#### **December 2024**



| Sunday | Monday                                    | Tuesday                                  | Wednesday                               | Thursday                                                                     | Friday                                                      | Saturday |
|--------|-------------------------------------------|------------------------------------------|-----------------------------------------|------------------------------------------------------------------------------|-------------------------------------------------------------|----------|
| 1      | 2<br>NHS Induction<br>6pm                 | 3                                        | 4                                       | 5