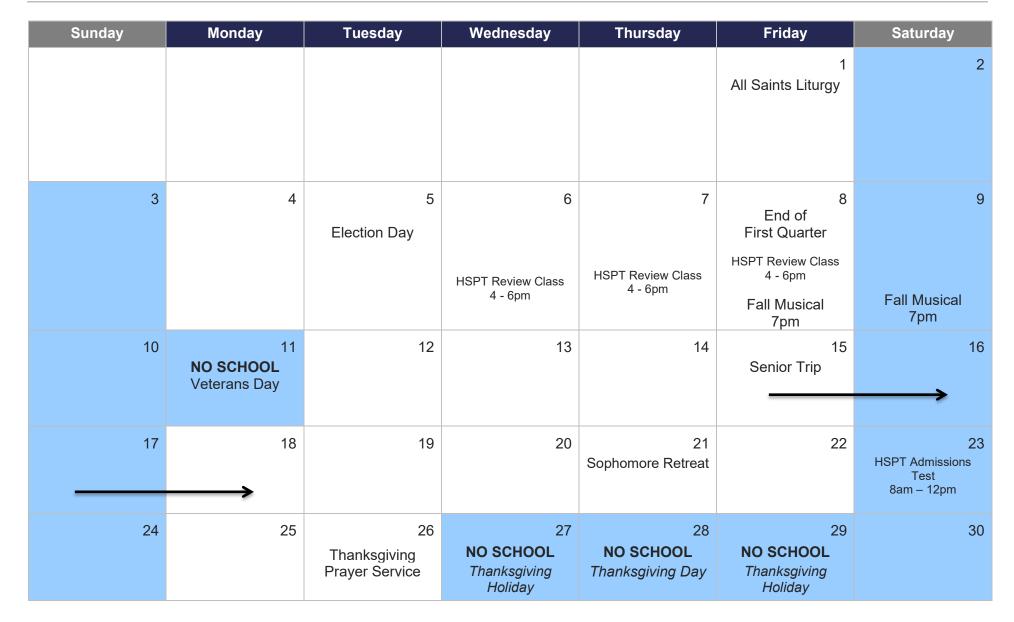

#### October 2024

| Sunday | Monday                                 | Tuesday | Wednesday                                                              | Thursday                            | Friday                                                | Saturday                 |
|--------|----------------------------------------|---------|------------------------------------------------------------------------|-------------------------------------|-------------------------------------------------------|--------------------------|
|        |                                        | 1       | 2                                                                      | 3                                   | 4<br>ConnectLife<br>Blood Drive                       | 5                        |
| 6      | 7<br>Homecoming<br>Week Begins         | 8       | 9<br>Walk-A-Thon<br>Powderpuff<br><i>(In School)</i>                   | 10<br>Homecoming<br>Dance<br>7-10pm | 11<br><b>NO SCHOOL</b><br>Professional<br>Development | 12<br>Homecoming<br>Game |
| 13     | 14<br><b>NO SCHOOL</b><br>Columbus Day | 15      | 16<br>Standardized Test<br>Day                                         | 17<br>Lancer Cabaret<br>7pm         | 18                                                    | 19                       |
| 20     | 21                                     | 22      | 23<br>Fall Liturgy<br>College<br>Consortium for<br>Juniors<br>9-945 am | 24<br>Freshmen Retreat              | 25                                                    | 26                       |
| 27     | 28                                     | 29      | 30                                                                     | 31<br>Halloween Dress<br>Up Day     |                                                       |                          |