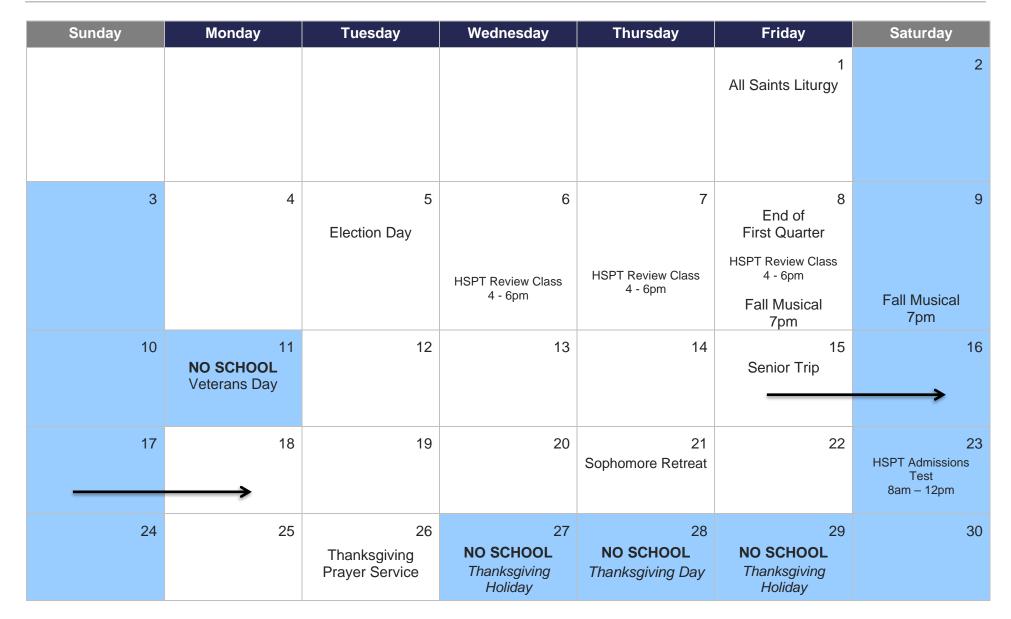

6<br>Standardized Test<br>Day                                         | 17<br>Lancer Cabaret<br>7pm         | 18                                                    | 19                       |
| 20     | 21                                     | 22                                                   | 23<br>Fall Liturgy<br>College<br>Consortium for<br>Juniors<br>9-945 am | 24<br>Freshmen Retreat              | 25                                                    | 26                       |
| 27     | 28                                     | 29                                                   | 30                                                                     | 31<br>Halloween Dress<br>Up Day     |                                                       |                          |











#### **December 2024**



| Sunday | Monday                                    | Tuesday                                  | Wednesday                               | Thursday                                                                     | Friday                                                      | Saturday |
|--------|-------------------------------------------|------------------------------------------|-----------------------------------------|------------------------------------------------------------------------------|-------------------------------------------------------------|----------|
| 1      | 2<br>NHS Induction<br>6pm                 | 3                                        | 4                                       | 5