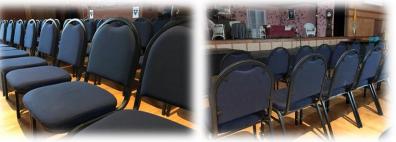

## St. Mary's High School Chair Naming Campaign

We saved you a seat!

Support St. Mary's Performing Arts Department through our Chair Naming Campaign!

In an effort to ensure that "The Gus" Auditorium continues to serve as a venue for signature St. Mary's productions and events for decades to come, we are launching a Chair Naming Campaign.

Brass Plaque Size 1" x 4"

3 lines of characters with 25 characters in each maximum Plate screwed into the back of the chair for decades of use