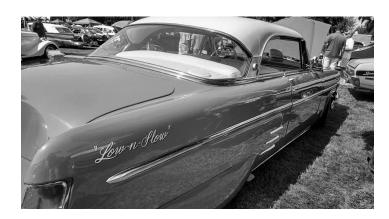

# CLASSIC CAR & TRUCK SHOW Chicken BBQ | Craft Show

Celebrating our 23<sup>rd</sup> Year

#### Classic Car Show

Prepaid by 8/15: \$18
Day of Registration: \$20
Over 100 Special Awards