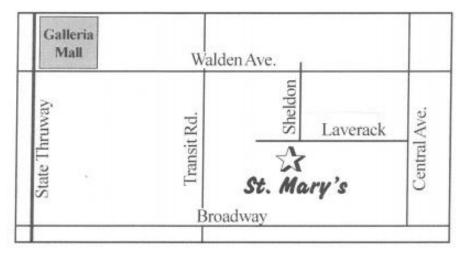

#### ST. MARY'S HIGH SCHOOL

142 Laverack Avenue in the village of Lancaster, NY (off of Walden & Central Avenues; only 10 minutes from the Walden Galleria Mall)

For more information: Call Bob at (716) 867-5257 or Amanda Rebeck/St. Mary's at (716) 683-4824 x. 237 or via email at arebeck@smhlancers.org