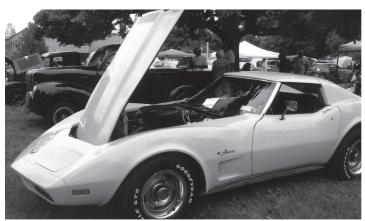

# CLASSIC CAR & TRUCK SHOW Chicken BBQ | Craft Show

Celebrating our 22<sup>nd</sup> Year

### Classic Car Show

Prepaid by 8/16: \$18

Day of Registration: \$20 Over 80 Special Awards Chicken BBQ - \$10 50/50 | Raffles