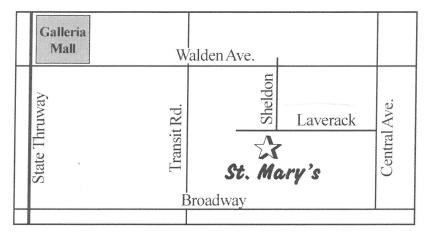

#### ST. MARY'S HIGH SCHOOL

142 Laverack Avenue | Lancaster, NY

#### ST. MARY'S HIGH SCHOOL

142 Laverack Avenue in the village of Lancaster, NY (off of Walden & Central Avenues, only 10 minutes from the Walden Galleria Mall)

**For more information:** Call Bob at (716) 867-5257 or Amanda Rebeck/St. Mary's at (716) 683-4824 x. 237 or via email at arebeck@smhlancers.org