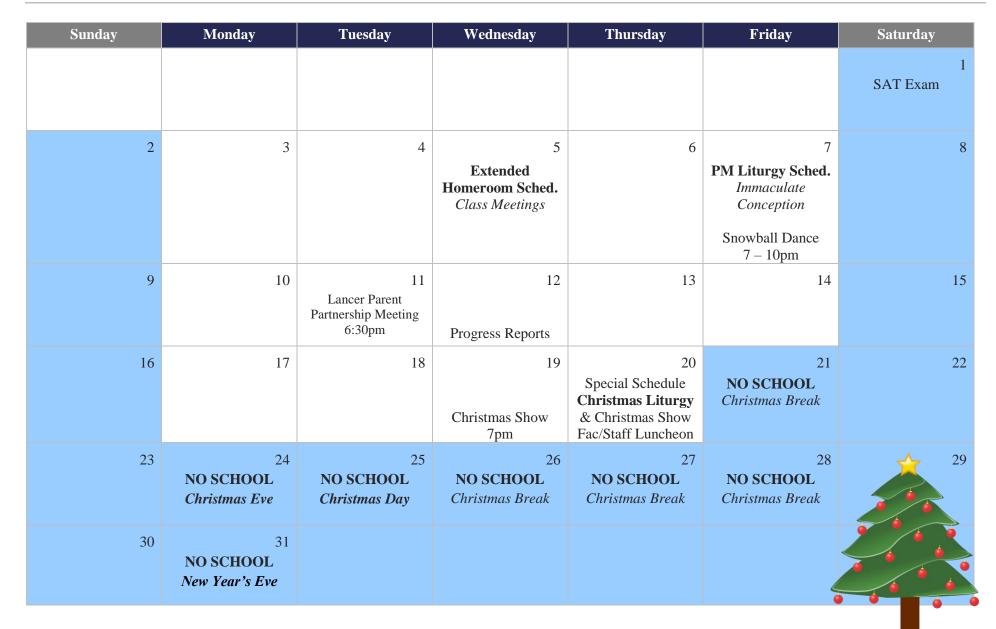

### November 2018

| Sunday | Monday                                 | Tuesday                                                                                  | Wednesday                                                                                        | Thursday                                            | Friday                                                                 | Saturday                                                           |
|--------|----------------------------------------|------------------------------------------------------------------------------------------|--------------------------------------------------------------------------------------------------|-----------------------------------------------------|------------------------------------------------------------------------|--------------------------------------------------------------------|
|        |                                        |                                                                                          |                                                                                                  | 1<br><b>PM Liturgy Sched.</b><br>All Saints Liturgy | 2<br>Registration deadline for<br>12/1 SAT Exam<br>Fall Play<br>7:30pm | 3<br>SAT Exam<br>Fall Play<br>7:30pm                               |
| 4      | 5<br>Winter Sports Begin               | 6                                                                                        | 7<br><b>Extended</b><br>Homeroom Sched.<br><i>Class Meetings</i><br>HSPT Review Class<br>4 - 6pm | 8<br>HSPT Review Class<br>4 - 6pm                   | 9<br>End of First Quarter<br>HSPT Review Class<br>4 - 6pm              | 10                                                                 |
| 11     | 12<br><b>NO SCHOOL</b><br>Veterans Day | 13<br>NHS Induction<br>Ceremony<br>6pm<br>Lancer Parent<br>Partnership Meeting<br>6:30pm | 14<br>Fac/Staff Meeting<br>2:30pm                                                                | 15<br>Senior Trip Departs                           | 16                                                                     | 17<br>HSPT Admissions<br>Test<br>8am – 12pm<br>Senior Trip Returns |
| 18     | 19                                     | 20<br>Thanksgiving Prayer<br>Service                                                     | 21<br><b>NO SCHOOL</b><br>Thanksgiving<br>Holiday                                                | 22<br><b>NO SCHOOL</b><br>Thanksgiving Day          | 23<br><b>NO SCHOOL</b><br>Thanksgiving<br>Holiday                      | 24                                                                 |
| 25     | 26                                     | 27                                                                                       | 28                                                                                               | 29<br>Sophomore Retreat                             | 30                                                                     |                                                                    |