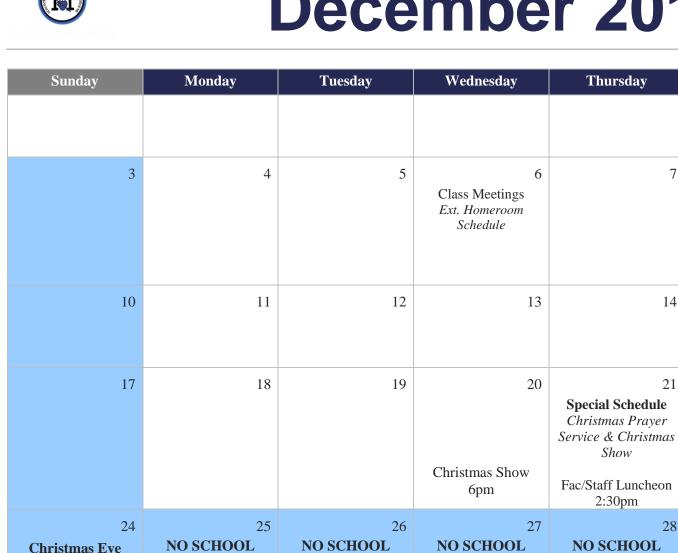

Saturday

SAT Exam

ACT Exam

9

1

8

Friday

Feast of the

Immaculate

**Conception Liturgy** 

Christmas Day

31