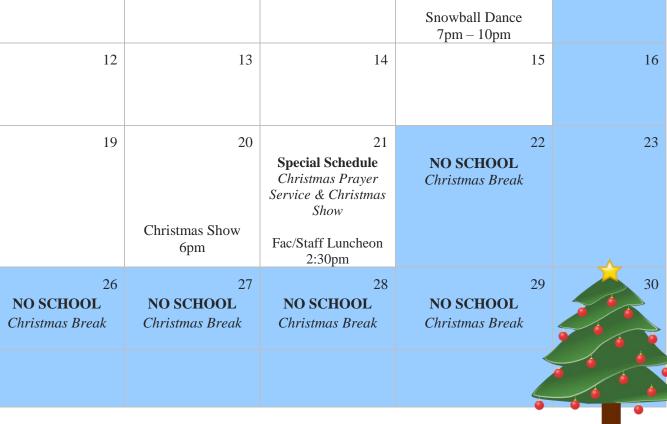

Saturday

SAT Exam

ACT Exam

9

1

8

Friday

Feast of the

Immaculate

**Conception Liturgy** 

Christmas Day

31